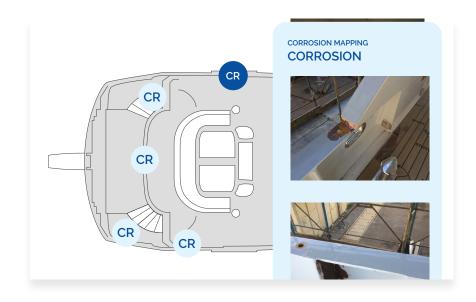

| 100%              | 10  | 2,35%              |
| FILLER<br>39,05%              | 100%              | 100%              | 10  | 35,5%              |
| FINISHING<br>FILLER<br>10,50% | 100%              | 100%              | 10  | 8,0%               |
| HIGHBUILD 7,20%               | 100%              | 100%              | 10  | 6,7%               |
| UNDERCOAT 8,20%               | 100%              | 100%              | 10  | 6,2%               |
| SHOWCOAT<br>10,50 %           | 90%               | 80%               | 10  | 5,10%              |
| торсоат<br><b>11,70</b> %     | 0%                | 0%                | 10  | 2,7%               |
| COMPL.<br>ZONES               | 25,60%            | 27%               | 10  | % WIP              |



# THE PROCESS



QUOTATION REPORTING











# **M/Y LIONHEART**

"Storm were **highly organised, dynamic** in their reactivity and managed to provide us with a **high standard** topcoat finish."

- CAPTAIN THOMAS JONES



MY Lionheart Port Hercule Monaco

1st July 2018

To Whom It May Concern:

Storm/Kano, the yacht painters, were the in-house paint teams in the Benetti Shipyard, Livorno for the complete fairing and topcoat application of the 90m new build, motor yacht Lionheart.

From the start of the project, the owner's team (including our Marine Coatings Consultant) and Storm/Kano worked in close collaboration. Throughout the build, right up to delivery and beyond, we maintained a friendly but professional relationship.

We found that despite the numerous and often unavoidable hurdles that occur during a new build, Storm