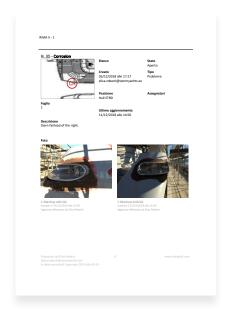

100%              | 10  | 2,35%              |
| FILLER<br>39,05%              | 100%              | 100%              | 10  | 35,5%              |
| FINISHING<br>FILLER<br>10,50% | 100%              | 100%              | 10  | 8,0%               |
| HIGHBUILD 7,20%               | 100%              | 100%              | 10  | 6,7%               |
| UNDERCOAT 8,20%               | 100%              | 100%              | 10  | 6,2%               |
| SHOWCOAT<br>10,50 %           | 90%               | 80%               | 10  | 5,10%              |
| торсоат<br><b>11,70</b> %     | 0%                | 0%                | 10  | 2,7%               |
| COMPL.<br>ZONES               | 25,60%            | 27%               | 10  | % WIP              |



# THE PROCESS



QUOTATION REPORTING











# **M/Y LIONHEART**

"Storm were **highly organised, dynamic** in their reactivity and managed to provide us with a **high standard** topcoat finish."

- CAPTAIN THOMAS JONES



MY Lionheart Port Hercule Monaco

1st July 2018

To Whom It May Concern:

Storm/Kano, the yacht painters, were the in-house paint teams in the Benetti Shipyard, Livorno for the complete fairing and topcoat application of the 90m new build, motor yacht Lionheart.

From the start of the project, the owner's team (including our Marine Coatings Consultant) and Storm/Kano worked in close collaboration. Throughout the build, right up to delivery and beyond, we maintained a friendly but professional relationship.

We found that despite the numerous and often unavoidable hurdles that occur during a new build, Storm/K