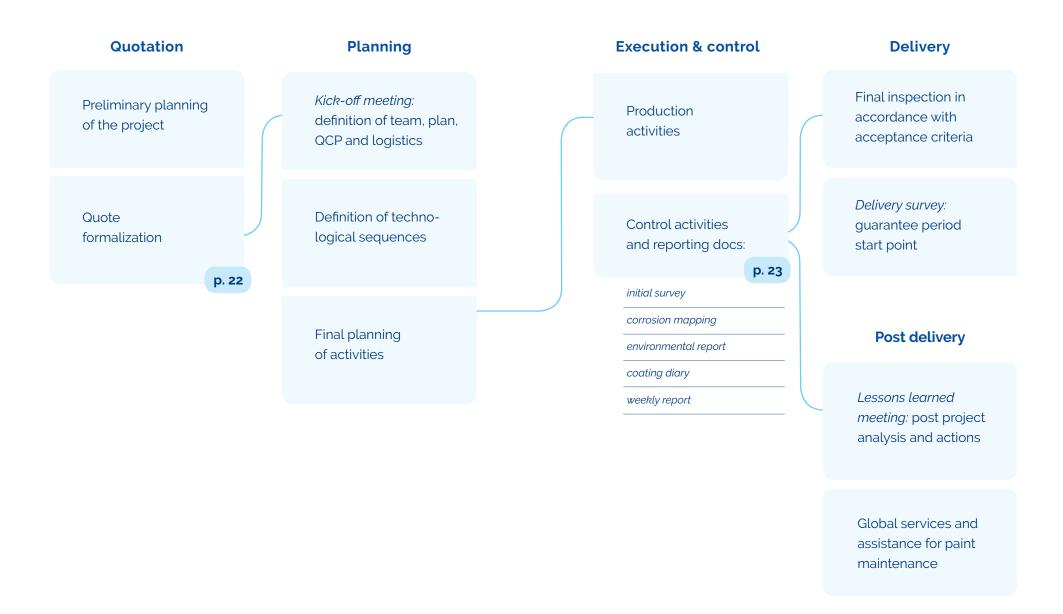

# **THE PROCESS**

# **ZONIFICATION & SEQUENCING**

# **CONTROL & REPORTING**

# **WORK PROGRESS STATUS**

Each zone and each activity is given a % weight on the project

Progress is controlled for **each zone** and for **each activity** 

On the bottom-right the monthly % WIP is used to calculate the stage payment

| SVR                           | sundeck<br>28,49% | BRIDGEDECK 33,23% | DE: | COMPL.<br>ACTIVITY |
|-------------------------------|-------------------|-------------------|-----|--------------------|
| PRIMER <b>2,35</b> %          | 100%              | 100%              | 10  | 2,35%              |
| FILLER<br>39,05%              | 100%              | 100%              | 10  | 35,5%              |
| FINISHING<br>FILLER<br>10,50% | 100%              | 100%              | 10  | 8,0%               |
| HIGHBUILD 7,20%               | 100%              | 100%              | 10  | 6,7%               |
| UNDERCOAT 8,20%               | 100%              | 100%              | 10  | 6,2%               |
| SHOWCOAT<br>10,50 %           | 90%               | 80%               | 10  | 5,10%              |
| торсоат<br><b>11,70</b> %     | 0%                | 0%                | 10  | 2,7%               |
| COMPL.<br>ZONES               | 25,60%            | 27%               | 10  | % WIP              |