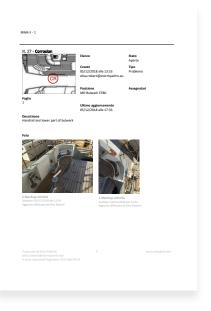

00%              | 10  | 2,35%              |
| FILLER<br>39,05%              | 100%              | 100%              | 10  | 35,5%              |
| FINISHING<br>FILLER<br>10,50% | 100%              | 100%              | 10  | 8,0%               |
| HIGHBUILD 7,20%               | 100%              | 100%              | 10  | 6,7%               |
| UNDERCOAT 8,20%               | 100%              | 100%              | 10  | 6,2%               |
| SHOWCOAT<br>10,50 %           | 90%               | 80%               | 10  | 5,10%              |
| торсоат<br><b>11,70</b> %     | 0%                | 0%                | 10  | 2,7%               |
| COMPL.<br>ZONES               | 25,60%            | 27%               | 10  | % WIP              |



# THE PROCESS



QUOTATION REPORTING











# **M/Y LIONHEART**

"Storm were **highly organised, dynamic** in their reactivity and managed to provide us with a **high standard** topcoat finish."

- CAPTAIN THOMAS JONES



MY Lionheart Port Hercule Monaco

1st July 2018

To Whom It May Concern:

Storm/Kano, the yacht painters, were the in-house paint teams in the Benetti Shipyard, Livorno for the complete fairing and topcoat application of the 90m new build, motor yacht Lionheart.

From the start of the project, the owner's team (including our Marine Coatings Consultant) and Storm/Kano worked in close collaboration. Throughout the build, right up to delivery and beyond, we maintained a friendly but professional relationship.

We found that despite the numerous and often unavoidable hurdles that occur during a new build, Storm/Kan