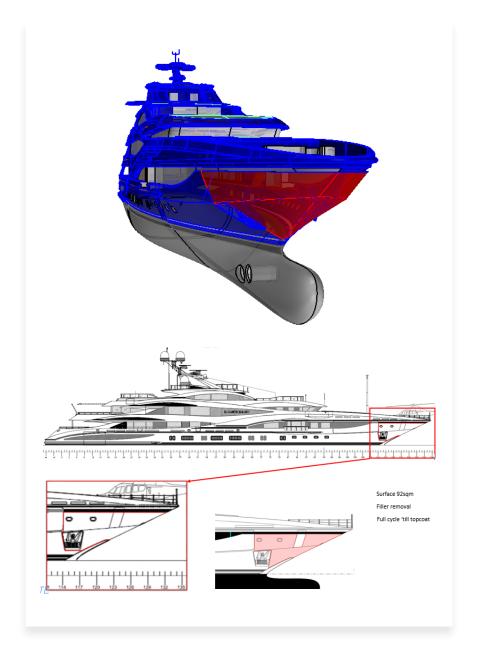

| 100%              | 10  | 2,35%              |
| FILLER<br>39,05%              | 100%              | 100%              | 10  | 35,5%              |
| FINISHING<br>FILLER<br>10,50% | 100%              | 100%              | 10  | 8,0%               |
| HIGHBUILD 7,20%               | 100%              | 100%              | 10  | 6,7%               |
| UNDERCOAT 8,20%               | 100%              | 100%              | 10  | 6,2%               |
| SHOWCOAT<br>10,50 %           | 90%               | 80%               | 10  | 5,10%              |
| торсоат<br><b>11,70</b> %     | 0%                | 0%                | 10  | 2,7%               |
| COMPL.<br>ZONES               | 25,60%            | 27%               | 10  | % WIP              |



# THE PROCESS



QUOTATION REPORTING











# **M/Y LIONHEART**

"Storm were **highly organised, dynamic** in their reactivity and managed to provide us with a **high standard** topcoat finish."

- CAPTAIN THOMAS JONES



MY Lionheart Port Hercule Monaco

1st July 2018

To Whom It May Concern:

Storm/Kano, the yacht painters, were the in-house paint teams in the Benetti Shipyard, Livorno for the complete fairing and topcoat application of the 90m new build, motor yacht Lionheart.

From the start of the project, the owner's team (including our Marine Coatings Consultant) and Storm/Kano worked in close collaboration. Throughout the build, right up to delivery and beyond, we maintained a friendly but professional relationship.

We found that despite the numerous and often unavoidable hurdles that occur during a new build, Sto